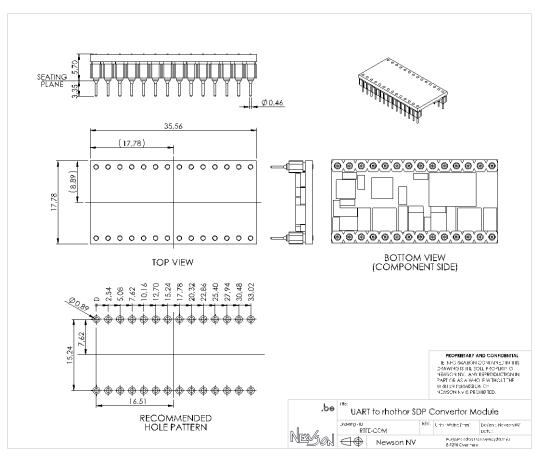

## FEATURES

- O UART to SDP transfer protocol convertor
- O Dual-in-line package
- O Fits standard Socket IC, DIL, 0.6", 28 way
- O Connector type: DIP
- O Row Pitch: 15.24 mm
- O Pitch Spacing: 2.54 mm

## **PACKAGE INFORMATION**